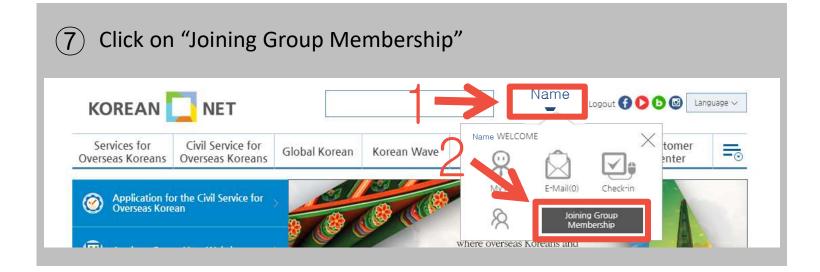

(8) Fill in the information required for registration

X All required fields(\*) must be filled out completely to move to the next step

Basic information(Mandatory/Optional complex information)

| D*                        | okfapply1 Verify                                                      | Make the ID what                                                                  |  |  |  |  |
|---------------------------|-----------------------------------------------------------------------|-----------------------------------------------------------------------------------|--|--|--|--|
| L.                        | This field can include only 6 to 25 lowercase letters and numbers.    |                                                                                   |  |  |  |  |
| Password *                | ●●●●●●●●●●● Password Help                                             | your group wants to use                                                           |  |  |  |  |
| Pdssworu *                | Security level Safety                                                 |                                                                                   |  |  |  |  |
| Verify password *         |                                                                       |                                                                                   |  |  |  |  |
| Group category *          | Independently organized community by overseas Korean adoptees $\Join$ |                                                                                   |  |  |  |  |
| Group name (English)<br>* | Search                                                                |                                                                                   |  |  |  |  |
| Continent *               | Select Country * Select                                               |                                                                                   |  |  |  |  |
| City name *               | Select V                                                              | smeDouble.do7locale⇒en                                                            |  |  |  |  |
| Contact (Over eas) *      | Verify group name (English)                                           | ×                                                                                 |  |  |  |  |
|                           | Enter group name (English)                                            |                                                                                   |  |  |  |  |
|                           | Group name (English)                                                  | ee Rights Verify                                                                  |  |  |  |  |
|                           | # Please contact pms01@okf.or.kr for inquiries o                      | * Please contact pms01@okf.or.kr for inquiries on group name and duplicate entry. |  |  |  |  |
|                           | Adoptee Rightsis available for use. Would you like                    | Adoptee Rightsis available for use. Would you like to use it?                     |  |  |  |  |
|                           | Using Group ID Clase                                                  |                                                                                   |  |  |  |  |