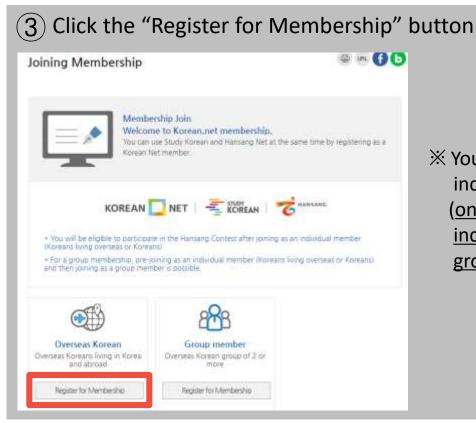

 You must have an ID for individuals to issue a group ID (only after registering as an individual member, you can join group membership)