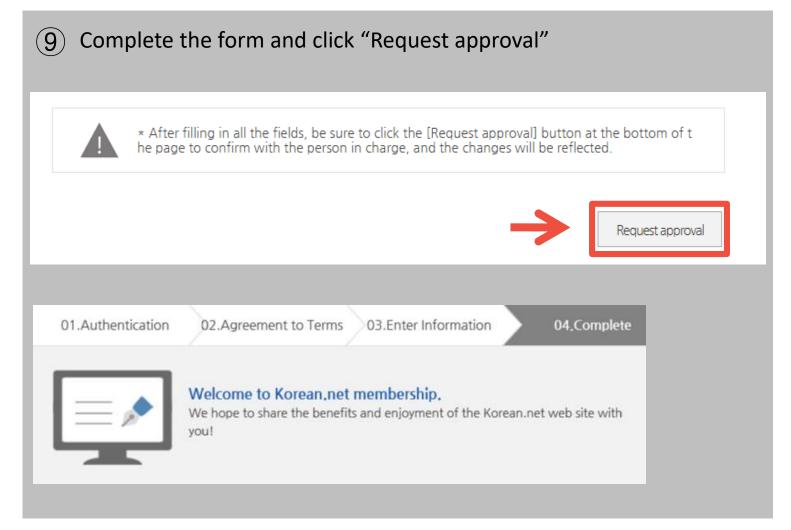

KOREAN NET

(10) After confirming the approval by e-mail, use services on Korean.net!