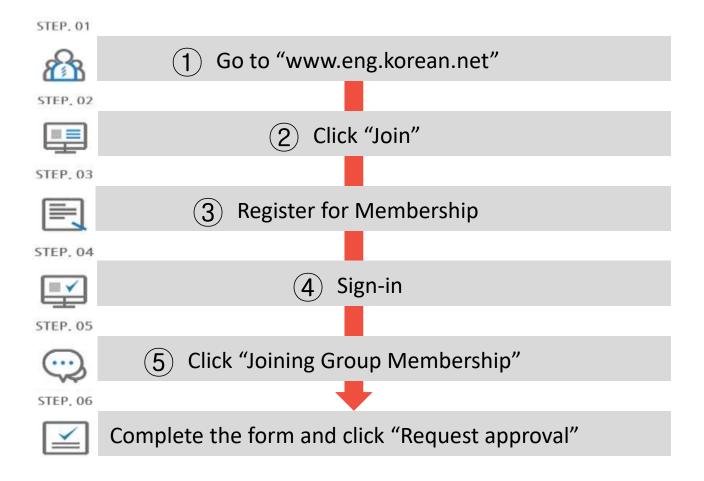

#### **Korean.net Membership Registration Process**

| (1) Go to "http://eng.korean.n | et" |                              |
|--------------------------------|-----|------------------------------|
| KOREAN 🛄 NET 🥍                 | Q   | 로그인  회원가입 🚯 🜔 💿 🚺 Language 🗸 |

| KOREAN                           | NET                                   | 0             |             | Q                       | nioi limere           | Lan                | guage $\vee$ |
|----------------------------------|---------------------------------------|---------------|-------------|-------------------------|-----------------------|--------------------|--------------|
|                                  |                                       |               |             |                         | 2.4 5                 | 843<br>843         |              |
| Services for<br>Overseas Koreans | Civil Service for<br>Overseas Koreans | Global Korean | Korean Wave | Participation<br>Center | Information<br>Center | Customer<br>Center | Fo           |

 You must have an ID for individuals to issue a group ID (only after registering as an individual member, you can join group membership)

5 Fill in the information required for membership registration

X All required fields(\*) must be filled out completely to move to the next step

|                                       |                                                                                                                                                                                                                                                              | Basic information(Mandatory fields)                       |                                                                                                          |                                                                                                                                        |                                                                                                                                                                |  |
|---------------------------------------|--------------------------------------------------------------------------------------------------------------------------------------------------------------------------------------------------------------------------------------------------------------|-----------------------------------------------------------|----------------------------------------------------------------------------------------------------------|----------------------------------------------------------------------------------------------------------------------------------------|----------------------------------------------------------------------------------------------------------------------------------------------------------------|--|
| 01.Authentica                         | thentication 02. Agreement to Terms 03. Enter Information 04. Complete                                                                                                                                                                                       |                                                           |                                                                                                          | Hrights_                                                                                                                               | Okf 🛛 🖾 Over transportation D                                                                                                                                  |  |
| A their                               | formation you have entered will not be disc                                                                                                                                                                                                                  | iosed to the public without your consent, an              | Е                                                                                                        |                                                                                                                                        | our e-mail address as an ID, and you can edit it by dicking on Verify.<br>e-mail address as your ID, we will not provide you with our Roman Net webmail servic |  |
| d is protected by our privacy policy. |                                                                                                                                                                                                                                                              | Password *                                                | Password Help                                                                                            |                                                                                                                                        |                                                                                                                                                                |  |
|                                       |                                                                                                                                                                                                                                                              |                                                           | Security level Sa                                                                                        | vierty-                                                                                                                                |                                                                                                                                                                |  |
|                                       | Summe Kim Ner                                                                                                                                                                                                                                                | Jaedan                                                    | Verily password +                                                                                        | ******                                                                                                                                 | Identical password                                                                                                                                             |  |
| Nome (Konae) •                        | IF Please enter your Korean name for the oppo<br>excess Koreans Foundation.                                                                                                                                                                                  | arturals to enter various competitions operated by the Ov | Country of residence                                                                                     | REPUBLIC OF KOREA                                                                                                                      |                                                                                                                                                                |  |
| Name (English) •                      | Sumame Kim Nam                                                                                                                                                                                                                                               | Jaedan                                                    | Additional inform                                                                                        | ation(Optional                                                                                                                         | fields)                                                                                                                                                        |  |
|                                       | Please write in the same name is the English name on your passont.                                                                                                                                                                                           |                                                           | Would you like to receive notices, e-mails, and event information from the Diverseas Kor<br>n by e-mail? |                                                                                                                                        |                                                                                                                                                                |  |
| Date of Birth *                       |                                                                                                                                                                                                                                                              |                                                           | nevoletter                                                                                               | ☑ Reseal ☑ Konantiet ☑ Hinsengtiet ☑ StudyKonan ☑ OvereesKonanRotal<br>□ Constructive                                                  |                                                                                                                                                                |  |
|                                       |                                                                                                                                                                                                                                                              |                                                           |                                                                                                          | Internet search                                                                                                                        | 🗆 Naver 🖾 Daum 🖾 Google 🗀 Othersenthengines                                                                                                                    |  |
| Email*                                | You can edit your e-mail address in the Edit member information sections     (Exemple: 02:5415-0100, 010-1234-5678):     # If you are participating in the event, your must provide your mobile phone number to receive the price     simplify coupon, etc.) |                                                           |                                                                                                          | Advertisement                                                                                                                          | 🗆 Online advertisement 🖾 TV 📄 Radio 🗔 Nevezapentimagazine                                                                                                      |  |
|                                       |                                                                                                                                                                                                                                                              |                                                           | Subscription path                                                                                        | \$N5                                                                                                                                   | - Realization - Teather - Science - 494                                                                                                                        |  |
| Contact *                             |                                                                                                                                                                                                                                                              |                                                           |                                                                                                          | Other                                                                                                                                  | 🗌 Event kited interdancel 😠 Recommended by an acquaintance                                                                                                     |  |
|                                       | If Pinuse enter your home or mobile phone in<br>atriates must include the country code)                                                                                                                                                                      | mber, including the area code, without any spaces. Exp    |                                                                                                          | Thembers can use a subscription path to help them find content more easily and conveniently. Your niselect up to 2 subscription paths. |                                                                                                                                                                |  |

#### 6 After completing individual membership registration, Go back to the main homepage

| = |   | Welcome to Korean.ne<br>We hope to share the benef<br>you!<br>Navigate to the Service and<br>according to your taste. | its and enjoyment of the H |             |                | c |
|---|---|-----------------------------------------------------------------------------------------------------------------------|----------------------------|-------------|----------------|---|
|   | - | Membership details can be f<br>nenu.                                                                                  | ound on the 'Login > My    | Page > Prof | ile' drop-down |   |
|   |   |                                                                                                                       |                            |             | Home           |   |

(8) Fill in the information required for registration

X All required fields(\*) must be filled out completely to move to the next step

Basic information(Mandatory/Optional complex information)

| D*                        | okfapply1 Verify                                                      | Make the ID what                                                                  |  |  |  |  |
|---------------------------|-----------------------------------------------------------------------|-----------------------------------------------------------------------------------|--|--|--|--|
| L.                        | This field can include only 6 to 25 lowercase letters and numbers.    |                                                                                   |  |  |  |  |
| Password *                | ●●●●●●●●●●● Password Help                                             | your group wants to use                                                           |  |  |  |  |
| Pdssworu *                | Security level Safety                                                 |                                                                                   |  |  |  |  |
| Verify password *         |                                                                       |                                                                                   |  |  |  |  |
| Group category *          | Independently organized community by overseas Korean adoptees $\Join$ |                                                                                   |  |  |  |  |
| Group name (English)<br>* | Search                                                                |                                                                                   |  |  |  |  |
| Continent *               | Select Country * Select                                               |                                                                                   |  |  |  |  |
| City name *               | Select V                                                              | smeDouble.do7locale⇒en                                                            |  |  |  |  |
| Contact (Over eas) *      | Verify group name (English)                                           | ×                                                                                 |  |  |  |  |
|                           | Enter group name (English)                                            |                                                                                   |  |  |  |  |
|                           | Group name (English)                                                  | ee Rights Verify                                                                  |  |  |  |  |
|                           | # Please contact pms01@okf.or.kr for inquiries o                      | * Please contact pms01@okf.or.kr for inquiries on group name and duplicate entry. |  |  |  |  |
|                           | Adoptee Rightsis available for use. Would you like                    | Adoptee Rightsis available for use. Would you like to use it?                     |  |  |  |  |
|                           | Using Group ID Clase                                                  |                                                                                   |  |  |  |  |

KOREAN NET

(10) After confirming the approval by e-mail, use services on Korean.net!