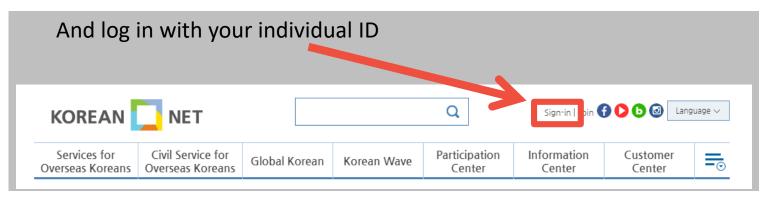

#### **Korean.net Membership Registration Process**

| (1) Go to "http://eng.korean.n | et" |                              |
|--------------------------------|-----|------------------------------|
| KOREAN 🛄 NET 🥍                 | Q   | 로그인  회원가입 🚯 🜔 💿 🚺 Language 🗸 |

| KOREAN                           | NET                                   | 0             |             | Q                       | nioi limere           | Lan                | guage $\vee$ |
|----------------------------------|---------------------------------------|---------------|-------------|-------------------------|-----------------------|--------------------|--------------|
|                                  |                                       |               |             |                         | 2.4 5                 | 843<br>843         |              |
| Services for<br>Overseas Koreans | Civil Service for<br>Overseas Koreans | Global Korean | Korean Wave | Participation<br>Center | Information<br>Center | Customer<br>Center | Fo           |